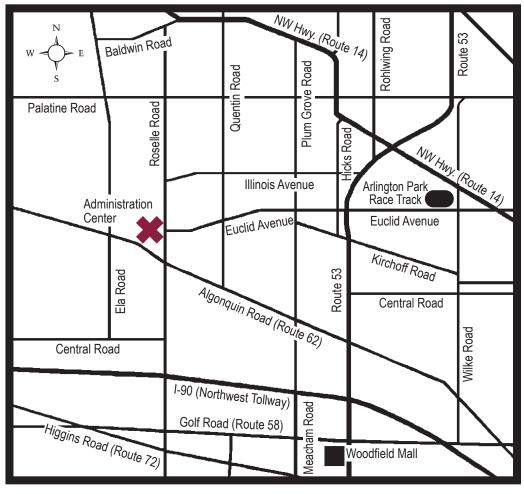

# **G.A. McElroy Administration Center**

1750 South Roselle Road · Palatine, Illinois

(847) 755-6600 Lisa Small, Superintendent

## From the North:

- · Take Route 53 south to Euclid Avenue
- Exit Euclid Avenue west
- Euclid Avenue west to Roselle Road
- · Left turn (south) on Roselle Road
- Administration Center is on the right side (between Euclid Road and Algonquin Road)

## From Chicago:

- · Take I-90 west to Roselle Road
- Exit Roselle Road north
- Administration Center is on the left side (between Euclid Road and Algonquin Road)

### From the South:

- Take I-290 or I-355 north to Route 53 north
- Route 53 north to Euclid Avenue
- Exit Euclid Avenue west
- Euclid Avenue west to Roselle Road
- · Left turn (south) on Roselle Road
- Administration Center is on the right side (between Euclid Road and Algonquin Road)

### From the West:

- Take I-90 east to Route 53 north
- Route 53 north to Euclid Avenue
- Exit Euclid Avenue west
- Euclid Avenue west to Roselle Road
- Left turn (south) on Roselle Road
- Administration Center is on the right side (between Euclid Road and Algonquin Road)